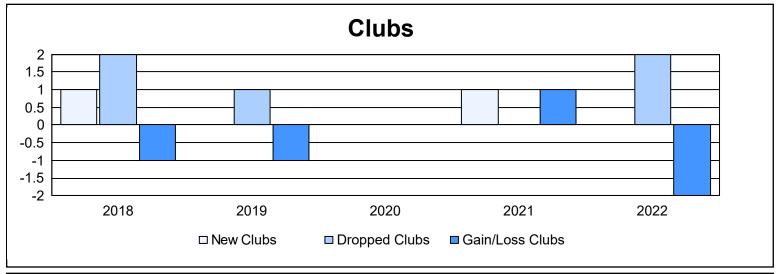

District 5M 6 As of June 2022 Cumulative

| Year      | New<br>Clubs | Dropped<br>Clubs | Gain/<br>Loss<br>Clubs | New<br>Members | Charter<br>Members | Reinstate<br>Members | Transfer<br>Members | Total<br>Member<br>Added | Total<br>Members<br>Dropped | Gain/<br>Loss<br>Members |
|-----------|--------------|------------------|------------------------|----------------|--------------------|----------------------|---------------------|--------------------------|-----------------------------|--------------------------|
| 2017-2018 | 1            | 2                | -1                     | 138            | 27                 | 5                    | 13                  | 183                      | 241                         | -58                      |
| 2018-2019 | 0            | 1                | -1                     | 112            | 6                  | 7                    | 30                  | 155                      | 209                         | -54                      |
| 2019-2020 | 0            | 0                | 0                      | 72             | 0                  | 4                    | 4                   | 80                       | 138                         | -58                      |
| 2020-2021 | 1            | 0                | 1                      | 78             | 18                 | 7                    | 12                  | 115                      | 179                         | -64                      |
| 2021-2022 | 0            | 2                | -2                     | 171            | 1                  | 9                    | 9                   | 190                      | 153                         | 37                       |
| Average   | 0            | 1                | -1                     | 114            | 10                 | 6                    | 14                  | 145                      | 184                         | -39                      |